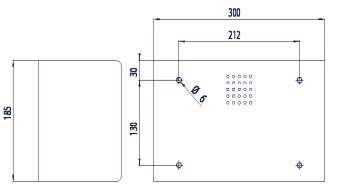

## specification text

PROOX hand dryer ONE pure, made out of stainless steel.

dimensions: 300 x 185 x 147 mm cover 1.5mm thickness

Powerful hand dryer made out of stainless steel. Surface with fine brushed structure. Cover 1.5 mm thickness. Intended for wall mounting, with optoelectronic sensor. Perforated design area with 4mm drillings. Drying time less then 10 seconds. Air temperature 45°C, 500W motor, 500W heater element, sensor detection range adjustable from 5 to 33cm. Automatic switch-off mode after 60 sec. Includes stainless steel screws and plugs. Cables for installation not included.