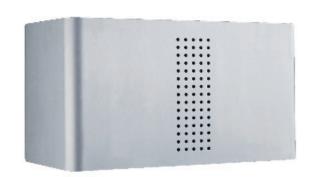

## specification text

PROOX hand dryer ONE pure, made out of stainless steel.

dimensions: 300 x 185 x 147 mm cover 1.5mm thickness

Powerful hand dryer made out of stainless steel. Surface with fine brushed structure. Cover 1.5 mm thickness. Intended for wall mounting, with optoelectronic sensor. Perforated design area with 4mm drillings. Drying time less then 10 seconds. Air temperature 45°C, 500W motor, 500W heater element, sensor detection range adjustable from 5 to 33cm. Automatic switch-off mode after 60 sec. Includes stainless steel screws and plugs. Cables for installation not included.